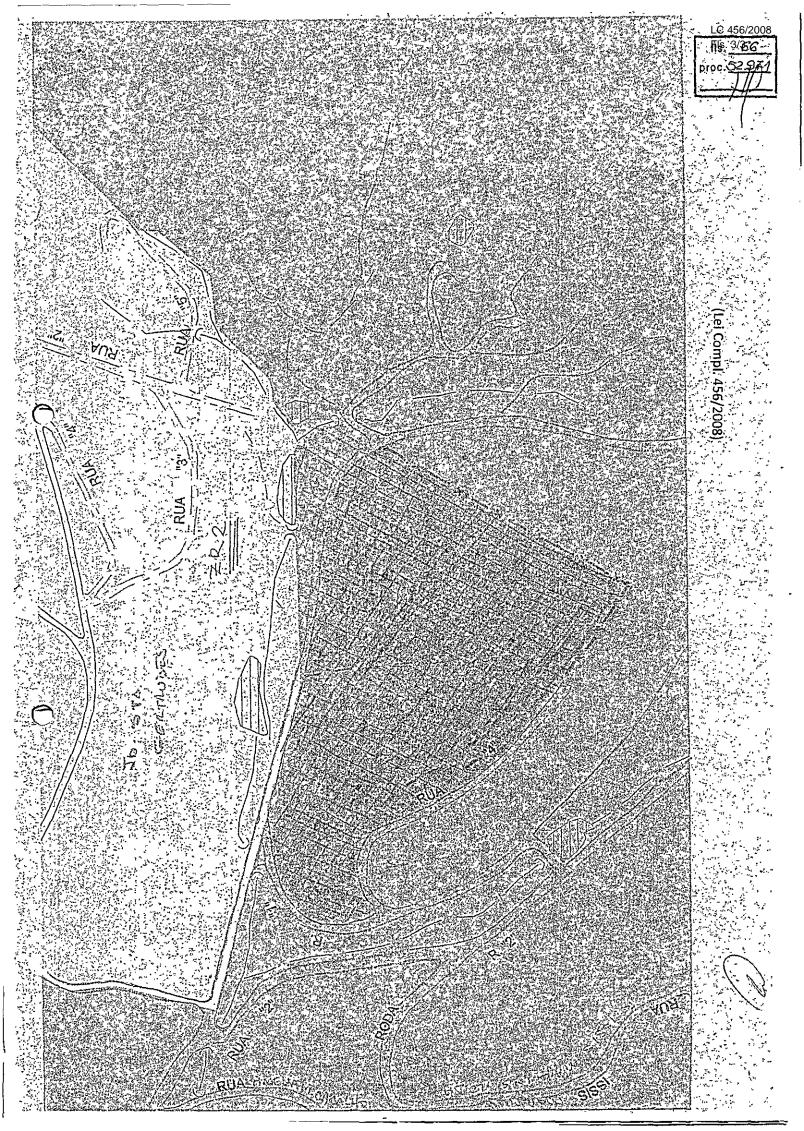

Art. 1º - A área demarcada na planta anexa, situada próxima do Jardim Santa Gertrudes, é incluída na Zona Urbana, assim definida pela Lei Complementar nº 416, de 29 de dezembro de 2004, e reclassificada de Zona de Conservação da Serra dos Cristais para Zona Residencial de Média Densidade (ZR-2).