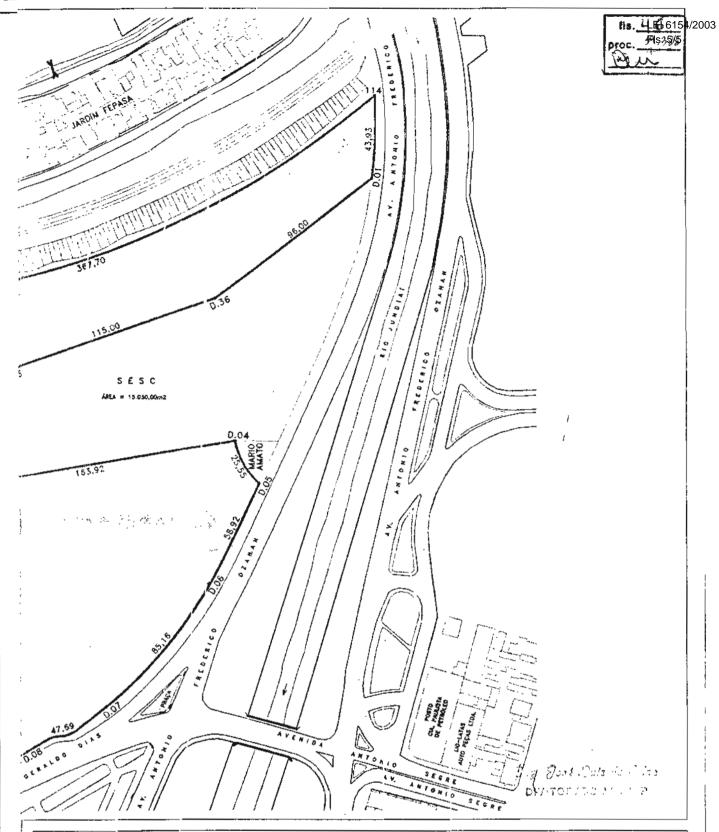

O PREFEITO DO MUNICÍPIO DE JUNDIAÍ, Estado de São Paulo, de acordo com o que decretou a Câmara Municipal em Sessão Ordinária realizada no dia 28 de outubro de 2.003, PROMULGA a seguinte Lei:

- Art. 1º Fica criado o Jardim Botânico do Município de Jundiaí, compreendendo a área localizada no entorno do Paço Municipal Nova Jundiaí, caracterizada na planta anexa, que fica fazendo parte integrante desta Lei.
- Art. 2º Para implementação das ações visando à implantação e manutenção do Jardim Botânico, fica o Chefe do Executivo autorizado a celebrar convênios, termos de cooperação, bem como termos de adesão para o trabalho voluntário, consoante a Lei federal n.º 9.608, de 18 de fevereiro de 1998.

# PREFEITURA DO MUNICÍPIO DE JUNDIAÍ SECRETARIA MUNICIPAL DE SERVIÇOS PÚBLICOS

| ACCUNITO:                                                                                                                                                                                                             |             | RESPONSÁVEL | DATA SET/2002 0JT/2002 |                                   |          |
|-----------------------------------------------------------------------------------------------------------------------------------------------------------------------------------------------------------------------|-------------|-------------|------------------------|-----------------------------------|----------|
| ASSUNTO: LEVANTAMENTO TOPOGRÁFICO IMPLANTAÇÃO DO JARDIM BOTÂNICO DO MUNICÍPIO DE JUNDIAÍ  LOCAL: AV. ANTONIO FREDERICO OZANAN, ROD. VEREADOR GERALDO DIAS & AV. NAVARRO DE ANDRADE BAIRRO VILA HORTÂNDIA — JUNDIAÍ/SP |             |             |                        | LEVANTAMENTO DIVITOP / SMSP       |          |
|                                                                                                                                                                                                                       |             |             |                        | PROJETO DIVITOP / SMSP            |          |
|                                                                                                                                                                                                                       |             |             | DESENHO                |                                   |          |
| MODIFICAÇÕES                                                                                                                                                                                                          | RESPONSÁVEL | SEÇÃO       | DATA                   | DENISE FERNANDA TORRES            | NOV/2002 |
|                                                                                                                                                                                                                       |             |             |                        | 1:2000                            | FOLYA    |
|                                                                                                                                                                                                                       |             |             |                        |                                   | 01/01    |
|                                                                                                                                                                                                                       |             |             |                        | PROCESSO<br>12 844-1/2002         |          |
|                                                                                                                                                                                                                       |             |             |                        | ARQUIVO  JARDIM BOTÁNICO—PROJ.LEI |          |