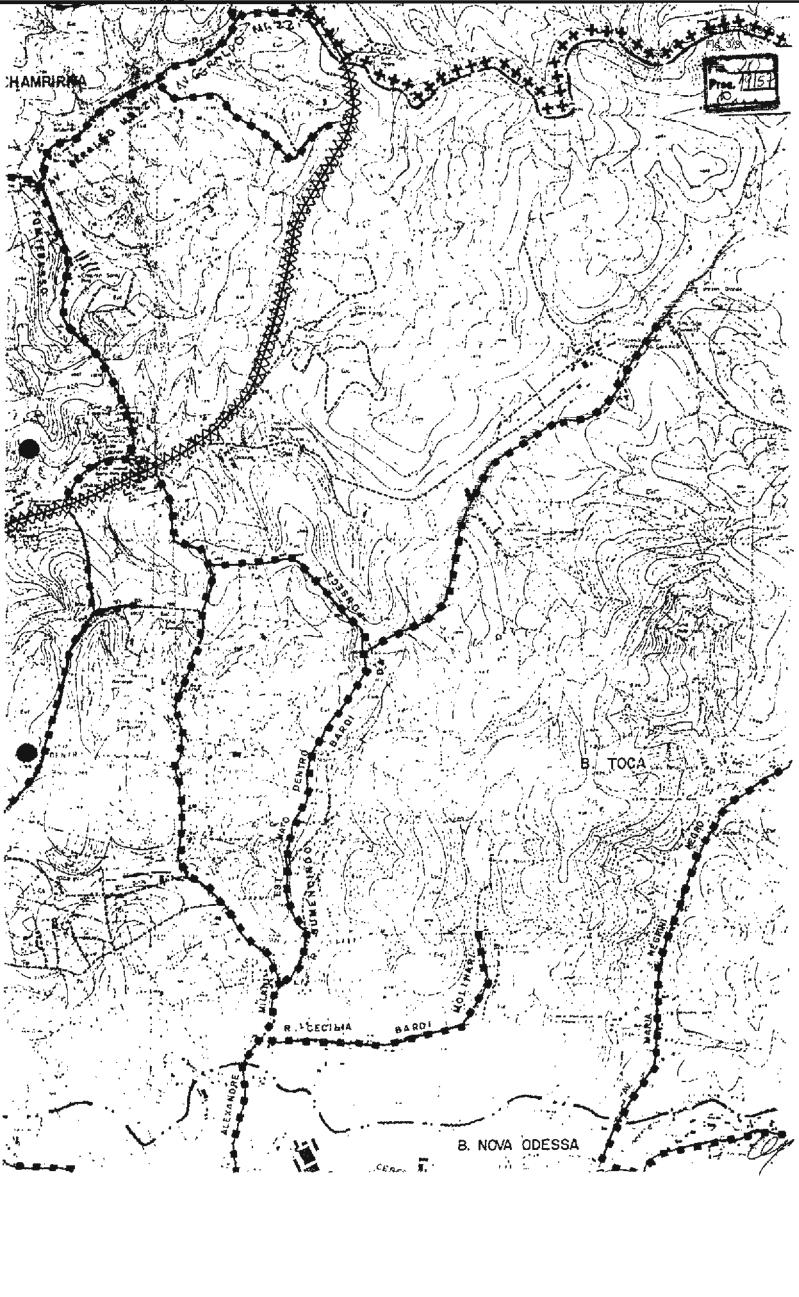

## PREFEITURA DO MUNICÍPIO DE JUNDIAÍ Processo nº 09589-1/96.

Artigo 1º - É denominada "Avenida HUMBERTO ITALO GIANETTI" a estrada municipal do bairro Mato Dentro, conhecida como Estrada da Várzea Grande, que, partindo da Avenida Gumercindo Bardi da - Fonseca, segue até a Fazenda Alagado, assinalada na planta integrante desta lei.