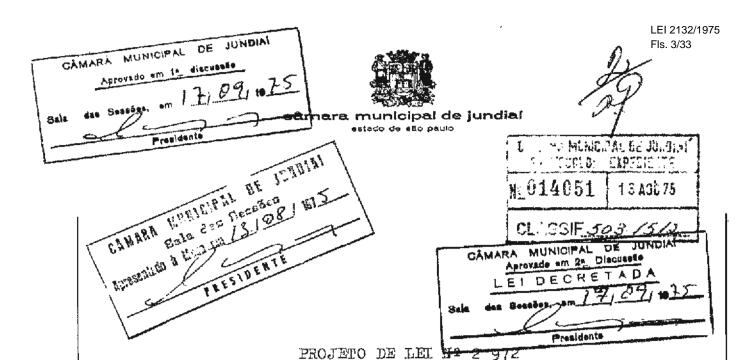

Matéria Legislativa

Projeto de Lei nº 2972/1975 - Autoria: Carlos Ungaro

Status de Vigência

**Em vigor** 

Observações

**Autor: CARLOS UNGARO** 

# Jundini

| Interessado :      | CARLOS             | UN                                    | G A R O              |                                        | Mr.        |
|--------------------|--------------------|---------------------------------------|----------------------|----------------------------------------|------------|
| P                  | ROJETO DE L        | EI N.º_                               | 2 972                |                                        |            |
| Assunio: Declarand | do de Utilidade Po | റ്റിട്ടു വ                            | <sup>n</sup> Anhanø: | ahaú Ean                               | orte C     |
| issuitto.          |                    | × × × × × × × × × × × × × × × × × × × |                      |                                        |            |
|                    |                    |                                       |                      |                                        |            |
| com sede nesta o   | ndade.             |                                       | _ ======+            |                                        | <b>4</b> , |
| com sede nesta o   | ildade.            |                                       |                      |                                        |            |
| com sede nesta o   | ndade.             |                                       | ,                    | ************************************** | -          |
| com sede nesta o   | ndade.             |                                       |                      |                                        | -          |
|                    | TARA IVIUNICIPA    |                                       |                      |                                        | -          |
| CÂN                |                    | L DE J                                |                      |                                        |            |

Art. 1º - Fica declarado de Utilidade Pública o "Anhangabaú Esporte Clube", com sede mesta cidade.

Art. 2º - Esta lei entrará em vigor na data de sua publicação.

Art. 3º - Revogam-se as disposições em contrário.

Sala das Sessões, 13/08/1 975.

Carlos Ungaro. 7