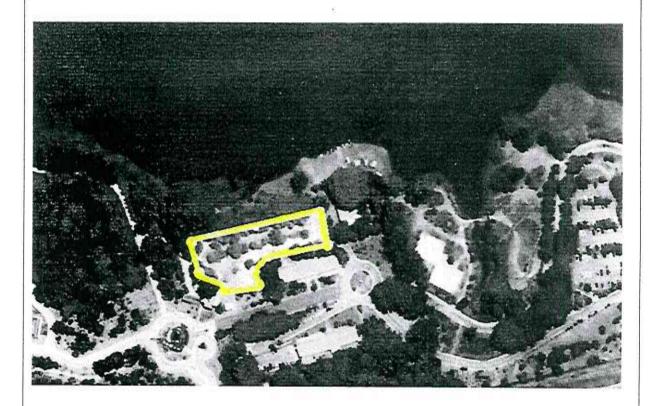

Art. 1º É denominada Jardim da Mobilidade "Eng. ROGÉRIO LEONI" a área situada no Parque Mundo das Crianças, localizada na Rodovia João Cereser, Pista Sul – Km 64+400, Pinheirinho, neste Município.

Art. 2º Esta Lei entra em vigor na data de sua publicação.