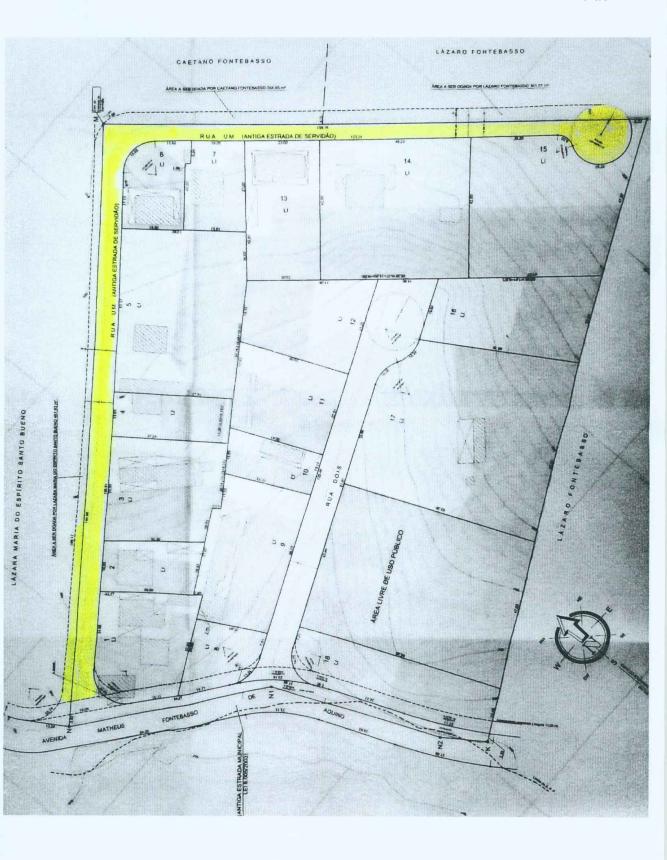

Art. 1°. É denominada "Rua Eng. Dr. JORGE CARLETTI COPELLI" a Rua 1 do loteamento Adelina, no Bairro-Reseira, conforme assinalado na planta integrante desta lei.

Art. 2°. Esta lei entra em vigor na data de sua publicação.